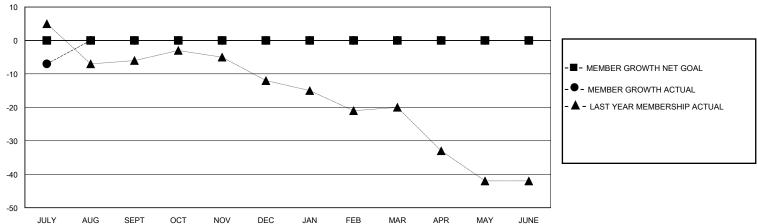

## GOALS AND ACTUAL MEMBERS CUMULATIVE

| DROPPED CLUBS: 0 |   | 0 CLUBS OF 38 ADDED 1 OR MORE             | GENDER DISTRIBUTION             |              |     |
|------------------|---|-------------------------------------------|---------------------------------|--------------|-----|
|                  |   | NEW MEMBERS                               | MALE                            | 507 (66.54%) |     |
|                  |   | 1                                         | FEMALE                          | 255 (33.46%) |     |
| DROPPED MEMBERS  |   |                                           |                                 |              |     |
| DECEASED         | 0 | CHOK HERE FOR CHIMHI ATIVE                | TOTAL FAMILY UNIT MEMBERS       |              | 153 |
| CLUB CANCELLED   | 0 | CLICK HERE FOR CUMULATIVE MEMBERSHIP DATA |                                 |              |     |
| OTHER 7          |   |                                           | FAMILY MEMBERS PAYING HALF DUES |              | 77  |
| TOTAL            | 7 |                                           |                                 |              |     |